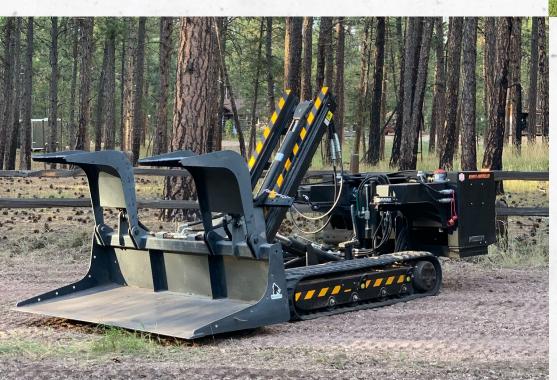

# TIMBER AND FORESTRY

Easily clear brush, remove, cut, or transport trees. Our Tracks NA vehicle is your timber and forestry sidekick. Safely remove large trees or hard to reach limbs. Depending on the task, easily trade out attachments with the universal skid-steer attachment plate.

#### **ATTACHMENTS**

MAN CAGE
LOG SPLITTER
FORESTRY SAW
BRUSH CUTTER
GRAPPLER BUCKET
FORESTRY CUTTERS