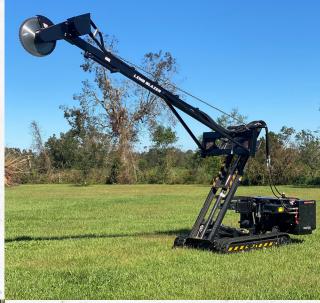

# **VEHICLE OPTIONS**

We offer two different vehicle lines: The Wolverine and the MPEP. Our Wolverine line is built to serve our civilian community, while the MPEP (Multi-Purpose Expeditionary Platform) line serves our Armed Forces and government community. Sizing, features, pricing, and capabilities vary based upon the vehicle.

# WOLVERINE Built to Roam | The state of the

The Wolverine and the MPEP are the original Tracks North America vehicles. They are the world's most compact workhorse.

**Length**: 91.75"

Stowed Height: 28"

Width: 51"