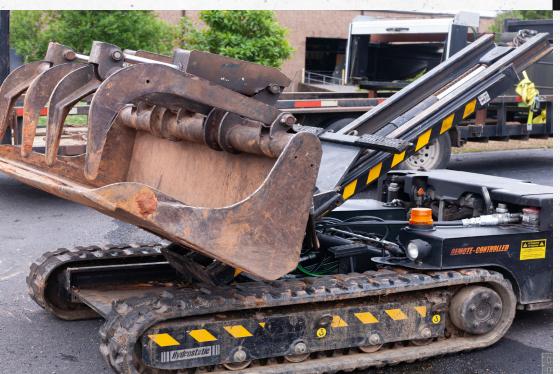

### CONSTRUCTION

Reduce project site clutter, transportation space, and overhead cost with one machine. Most importantly, keep your crew a safe distance away from dangerous debris or unseen materials with the wireless remote control range of 1,000 ft. Take your construction projects to the next level by adding our machine and one of these suggested attachments.

#### **ATTACHMENTS**

BUCKET
BROOMS
DOZER BLADES
CLAW GRAPPLE
HYDRAULIC TRENCHER
HYDRAULIC IMPACT
HAMMERS