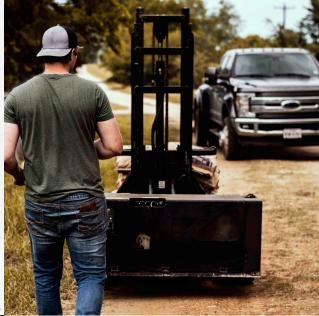

# **VEHICLE OPTIONS**

We offer two different vehicle lines: The Wolverine and the MPEP. Our Wolverine line is built to serve our civilian community, while the MPEP (Multi-Purpose Expeditionary Platform) line serves our Armed Forces and government community. Sizing, features, pricing, and capabilities vary based upon the vehicle.

# WOLVERINE Built to Roam | The state of the

The Wolverine and the MPEP are the original Tracks North America vehicles. They are the world's most compact workhorse.

**Length**: 91.75"

Stowed Height: 28"

Width: 51"