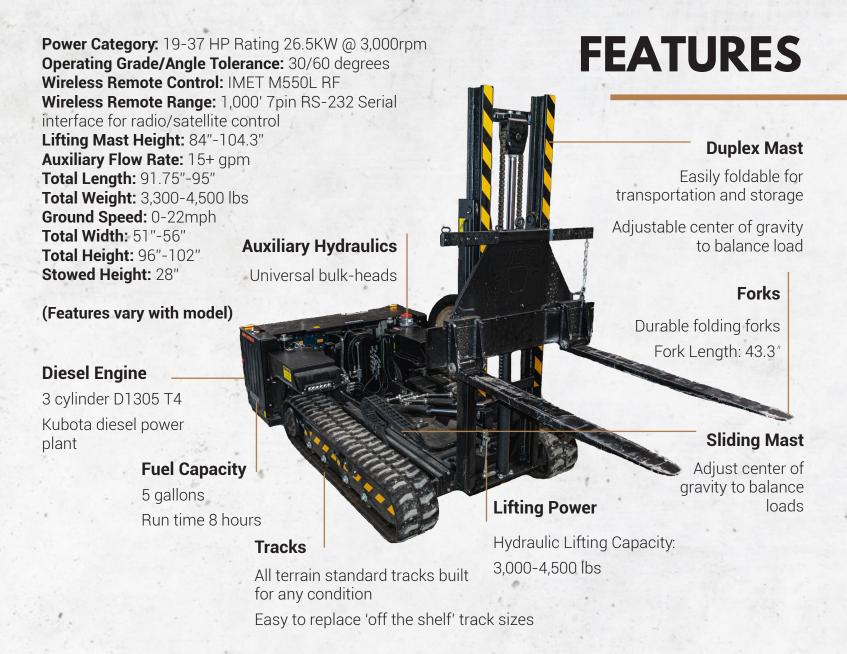

# **VEHICLE OPTIONS**

We offer two different vehicle lines: The Wolverine and the MPEP. Our Wolverine line is built to serve our civilian community, while the MPEP (Multi-Purpose Expeditionary Platform) line serves our Armed Forces and government community. Sizing, features, pricing, and capabilities vary based upon the vehicle.

# WOLVERINE Built to Roam | The state of the

The Wolverine and the MPEP are the original Tracks North America vehicles. They are the world's most compact workhorse.

**Length**: 91.75"

Stowed Height: 28"

Width: 51"

Lifting Mast Height: 104.3"

Tracks NA introduced the X-Series in 2020 to add load capacity and an adjustable engine bay that offers 10" of vertical movement.

Length: 95"

Stowed Height: 29.5"

Width: 56"

Lifting Mast Height: 84"