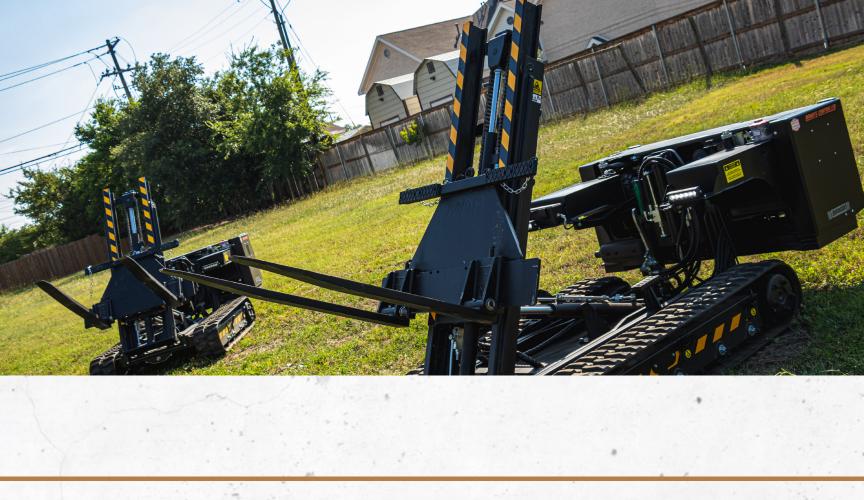

# WOLVERINE Built to Roam | The state of the

The Wolverine and the MPEP are the original Tracks North America vehicles. They are the world's most compact workhorse.

**Length**: 91.75"

Stowed Height: 28"

Width: 51"

Lifting Mast Height: 104.3"

Tracks NA introduced the X-Series in 2020 to add load capacity and an adjustable engine bay that offers 10" of vertical movement.

Length: 95"

Stowed Height: 29.5"

Width: 56"

Lifting Mast Height: 84"