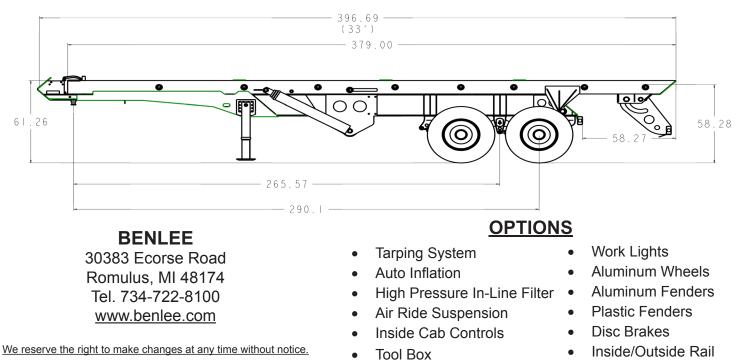

## Features

- TARE WEIGHT OF ONLY 13,500#!
- UP TO 50,500#+ LEGAL PAYLOAD\*
- HIGH UPTIME TRAILER
- CARRIES UP TO 30' LONG CONTAINERS
- FAST SINGLE REEVING & DUAL LIFT CYLINDERS W/60,000#
- ALL CYLINDER RODS CHROME PLATED
- 10" x 4" x 3/8" 50,000# MIN. YIELD UPPER FRAME
- 4" SIDE ROLLERS MOUNTED PIN THROUGH TUBE, WITH ROLL PINS
- REEVING SLIDE PLATE W/GREASABLE SIDE ROLLERS
- 80,000# MIN. YIELD FABRICATED WIDE FLANGE LOWER FRAME
- BRAND NAME SPRING SUSPENSION RATED @ 25,000# PER AXLE
- BRAND NAME AXLES RATED @ 25,000# EACH, SYNTHETIC GREASE
- 102" WIDE AXLES
- HOLLAND LANDING GEAR
- QUARTER REAR STEEL DIAMOND PLATE FENDERS
- GREASABLE GROOVED BRONZE BUSHED ROLLERS & SHEAVES
  LED LIGHTS
- HEAVY WALL 1" CHROMIUM TRIVALENT PLATED HYD. TUBING
- PARKER 1" TOUGH COVER HYDRAULIC HOSES RATED 3,000 PSI
- SECONDARY IN-LINE ABS FILTER
- 10 BOLT HUB PILOTED STEEL WHEELS
- 11R22.5 STEEL BELTED TIRES, 16 PLY RATED
- SANDBLAST, PRIME AND PAINT WITH INDUSTRIAL ENAMEL
- BRAKE CONTROL-SPRING LOADED
- MAIN CONTROL VALVE-DISTANCED FROM OPERATOR
- CABLE 7/8" SECURED WITH BECKET
- KING PIN WITH GREASE ZERKS
- PRESSURE GAUGE