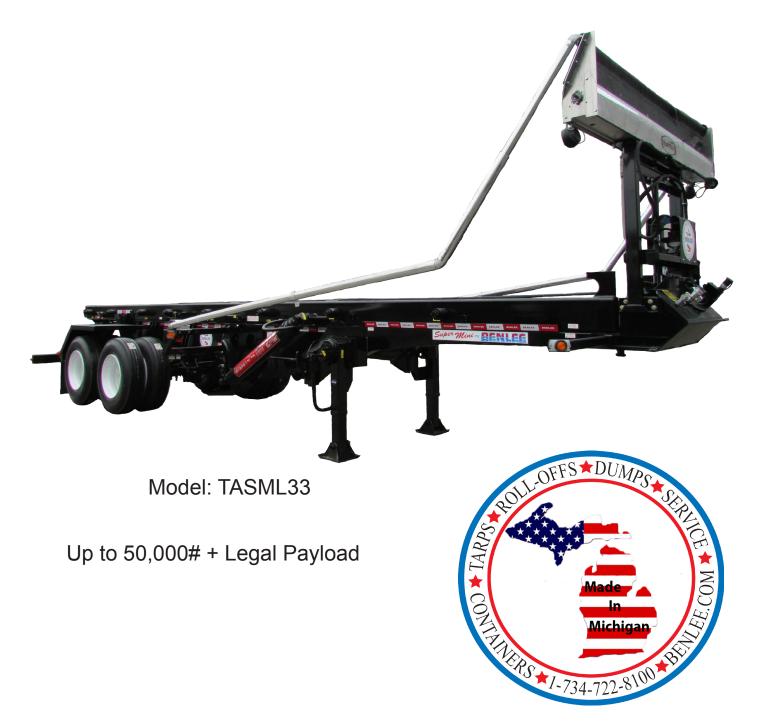

## Features

- TARE WEIGHT OF ONLY 13,500#!
- UP TO 50,500#+ LEGAL PAYLOAD\*
- HIGH UPTIME TRAILER
- CARRIES UP TO 30' LONG CONTAINERS
- FAST SINGLE REEVING & DUAL LIFT CYLINDERS W/60,000#
- ALL CYLINDER RODS CHROME PLATED
- 10" x 4" x 3/8" 50,000# MIN. YIELD UPPER FRAME
- 4" SIDE ROLLERS MOUNTED PIN THROUGH TUBE, WITH ROLL PINS
- REEVING SLIDE PLATE W/GREASABLE SIDE ROLLERS
- 80,000# MIN. YIELD FABRICATED WIDE FLANGE LOWER FRAME
- BRAND NAME SPRING SUSPENSION RATED @ 25,000# PER AXLE
- BRAND NAME AXLES RATED @ 25,000# EACH, SYNTHETIC GREASE
- 102" WIDE AXLES
- HOLLAND LANDING GEAR
- QUARTER REAR STEEL DIAMOND PLATE FENDERS
- GREASABLE GROOVED BRONZE BUSHED ROLLERS & SHEAVES
  LED LIGHTS
- HEAVY WALL 1" CHROMIUM TRIVALENT PLATED HYD. TUBING
- PARKER 1" TOUGH COVER HYDRAULIC HOSES RATED 3,000 PSI
- SECONDARY IN-LINE ABS FILTER
- 10 BOLT HUB PILOTED STEEL WHEELS
- 11R22.5 STEEL BELTED TIRES, 16 PLY RATED
- SANDBLAST, PRIME AND PAINT WITH INDUSTRIAL ENAMEL
- BRAKE CONTROL-SPRING LOADED
- MAIN CONTROL VALVE-DISTANCED FROM OPERATOR
- CABLE 7/8" SECURED WITH BECKET
- KING PIN WITH GREASE ZERKS
- PRESSURE GAUGE

## Benefits

EXTREMELY LIGHT; MAXIMIZES LEGAL PAYLOAD PAYLOADS MUCH MORE THAN ROLL OFF TRUCK TRACTOR/TRAILER MEANS HIGH EQUIP. UTILIZATION CARRIES LARGE BOXES REDUCES MAINTENANCE BY 50%. LESS WEIGHT. LONGER LIFE AND EASE OF REBUILD EXCEEDS INDUSTRY STANDARD OF 8", ADDS STRENGTH ROBUST DESIGN, NO WELDED PLATE TO BREAK OFF LONG LIFE, REDUCES FRICTION, INCREASES CAPACITY DESIGNED FOR MAXIMUM CAPACITY, LONGER LIFE PARTS AVAILABLE NATIONWIDE 10% STRONGER THAN INDUSTRY STANDARD, LOW MAINT. MORE STABILITY LIGHTER TARE WEIGHT LIGHT WEIGHT YET VERY DURABLE SMOOTHER OPERATION; LONGER LIFE MOISTURE AND VIBRATION RESISTANT, LONGER LIFE CORROSION RESISTANT, ADDS LIFE, SPEED TO SYSTEM RESISTS ABRASION, ADDS LIFE, SPEED TO SYSTEM ADDS 100,000 MILES OR 1 YEAR TO ABS WARRANTY INDUSTRY STANDARD; AVAILABLE NATIONWIDE INDUSTRY STANDARD; AVAILABLE NATIONWIDE LONG LASTING, DURABLE FINISH ADDED SAFETY, REDUCES LOAD & UNLOAD TIME ADDED SAFETY, PROTECTION SAFETY AND REDUCED MAINTENANCE EASY MAINTENANCE, LONGER PLATE LIFE SIMPLE CHECK OF HYDRAULIC SYSTEM